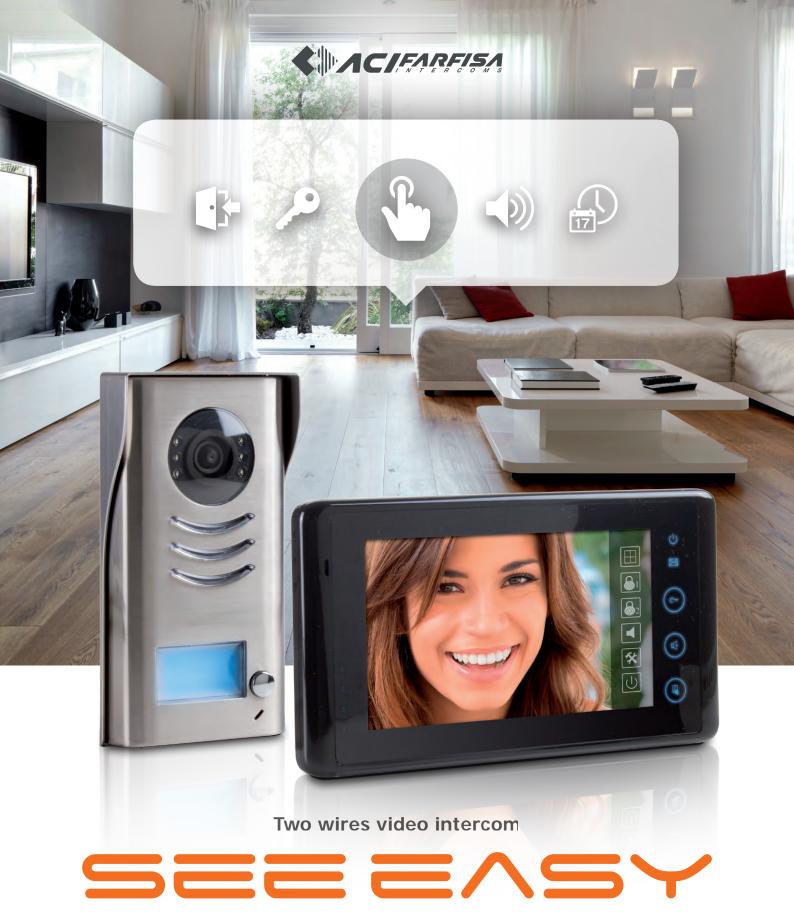

## **Touch and See**

VIDEO KIT WITH POWER SUPPLY INCLUDED ONLY 2 WIRES (NOT POLARIZED) BETWEEN MONITOR AND DOOR STATION HANDS FREE MONITOR WITH 7" LCD TOUCH-SCREEN DISPLAY. MONITOR IS ONLY 23MM THICK SLIM AND ELEGANT SURFACE MOUNTED DOOR STATION DUAL CALL BUTTON WITH BLUE BACK LIGHT ELECTRIC LOCK DC (OR AC WITH OPTIONAL TRANSFORMER) CONNECTED DIRECTLY TO THE DOOR STATION EXTENDABLE BY ADDITIONAL MONITOR (ONE WAY SYSTEM) INTERCOMMUNICATING FACILITY BETWEEN INTERNAL MONITORS

## No problems anymore to install a complete videointercom system!

You can choose the easiest and fastest solution: Farfisa offers "SEE EASY" videokit, a complete colour videointercom system with all the typical functions in only one box, you will find all components for a one-way home application: hand-free, compact and surface mounted monitor with 7" LCD touch screen, compact and surface mounted external station in zinc alloy only 90 mm wide + power supply. Conceived one-way, it can be expanded by adding the suitable elements. Even system technology is extremely easy, just 2 wires where all the signals are transmitted for the requested functions: monitor auto switch-on, door lock release, call from external station, audio and video signal transmission.