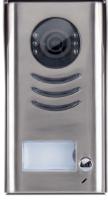

## **Touch and See**

VIDEO KIT WITH POWER SUPPLY INCLUDED ONLY 2 WIRES (NOT POLARIZED) BETWEEN MONITOR AND DOOR STATION HANDS FREE MONITOR WITH 7" LCD TOUCH-SCREEN DISPLAY. MONITOR IS ONLY 23MM THICK SLIM AND ELEGANT SURFACE MOUNTED DOOR STATION DUAL CALL BUTTON WITH BLUE BACK LIGHT ELECTRIC LOCK DC (OR AC WITH OPTIONAL TRANSFORMER) CONNECTED DIRECTLY TO THE DOOR STATION EXTENDABLE BY ADDITIONAL MONITOR (ONE WAY SYSTEM) INTERCOMMUNICATING FACILITY BETWEEN INTERNAL MONITORS

## No problems anymore to install a complete videointercom system!

You can choose the easiest and fastest solution: Farfisa offers "SEE EASY" videokit, a complete colour videointercom system with all the typical functions in only one box, you will find all components for a one-way home application: hand-free, compact and surface mounted monitor with 7" LCD touch screen, compact and surface mounted external station in zinc alloy only 90 mm wide + power supply. Conceived one-way, it can be expanded by adding the suitable elements. Even system technology is extremely easy, just 2 wires where all the signals are transmitted for the requested functions: monitor auto switch-on, door lock release, call from external station, audio and video signal transmission.