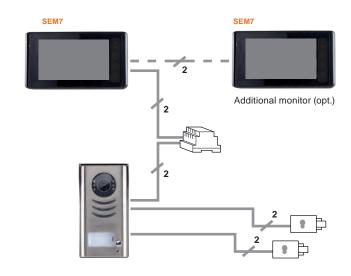

## **Touch and See**

VIDEO KIT WITH POWER SUPPLY INCLUDED ONLY 2 WIRES (NOT POLARIZED) BETWEEN MONITOR AND DOOR STATION HANDS FREE MONITOR WITH 7" LCD TOUCH-SCREEN DISPLAY. MONITOR IS ONLY 23MM THICK SLIM AND ELEGANT SURFACE MOUNTED DOOR STATION DUAL CALL BUTTON WITH BLUE BACK LIGHT ELECTRIC LOCK DC (OR AC WITH OPTIONAL TRANSFORMER) CONNECTED DIRECTLY TO THE DOOR STATION EXTENDABLE BY ADDITIONAL MONITOR (ONE WAY SYSTEM) INTERCOMMUNICATING FACILITY BETWEEN INTERNAL MONITORS

## No problems anymore to install a complete videointercom system!

You can choose the easiest and fastest solution: Farfisa offers "SEE EASY" videokit, a complete colour videointercom system with all the typical functions in only one box, you will find all components for a one-way home application: hand-free, compact and surface mounted monitor with 7" LCD touch screen, compact and surface mounted external station in zinc alloy only 90 mm wide + power supply. Conceived one-way, it can be expanded by adding the suitable elements. Even system technology is extremely easy, just 2 wires where all the signals are transmitted for the requested functions: monitor auto switch-on, door lock release, call from external station, audio and video signal transmission.

|                            | Code |
|----------------------------|------|
| Complete videointercom kit | 1SEK |
| Extra monitor:             |      |
| Hand-free LCD 7" monitor   | SEM7 |

- 2 not polarised wires
- Hand-free monitor with 7" LCD touch screen
- Monitor only 23 mm thick
- Surface mounted door station (only 90 mm wide)
- Door station with call button blue backlit
- Door lock connection directly to door station (dc or ac with opt. transformer)
- Video kit (one-way) extendable
- Intercommunication between monitors
- Melody selection for chimes